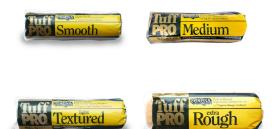

| PRODUCT CODE | CORONA TUFF PRO SLEEVES                                | STANDARD<br>PRICE | SPECIAL<br>OFFER |
|--------------|--------------------------------------------------------|-------------------|------------------|
| COR115       | 9" Corona Tuff pro Sleeve -<br>3/8" NAP (Smooth)       | €9.15             | €5.95            |
| COR116       | 9" Corona TUFF pro Sleeve -<br>½" NAP (Light Textured) | €9.70             | €5.95            |
| COR117       | 9" Corona Tuff Pro Sleeve -<br>¾" Nap (Medium)         | €10.25            | €6.95            |
| COR119       | 9" Corona Tuff Pro Sleeve -<br>1¼" Nap (extra rough)   | €12.10            | €6.95            |